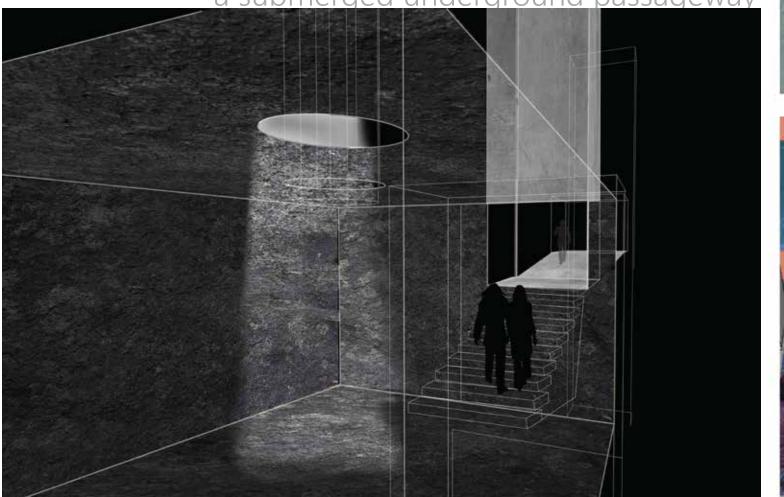

### digitalrendering

a means of expressing the qualitative aspects, atmospheric character, & functionality of a space

a submerged underground passageway