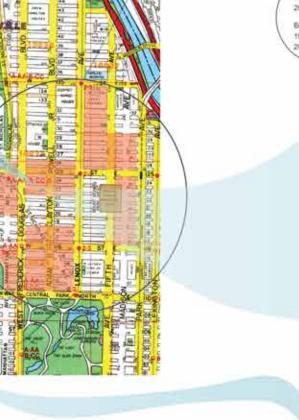

3 LARGE STORAGE TANKS HOLD 165,790 GALLONS OF WATER TO BE REUSED FOR IRRIGATION, COOLING & OTHER PURPOSES

study of harlem, ny demographics