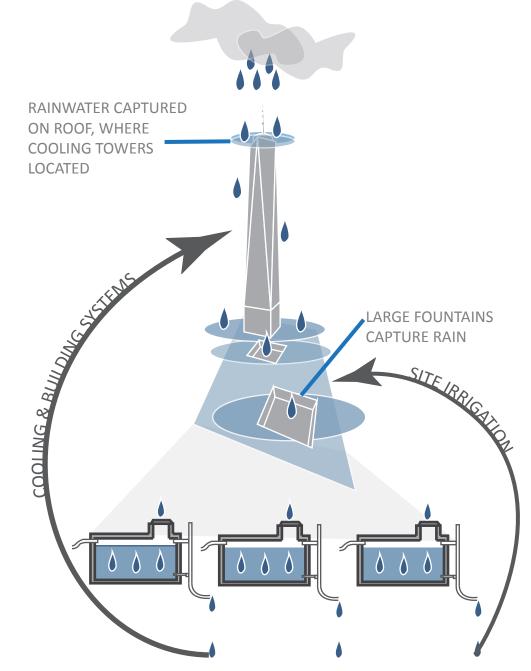

### digitaldiagramming

programmatic axon diagram of the caixaforum madrid & its immediate surroundings

rainwater reuse systems of one world trade center; part of a study of the sustainable performance of the project

3 LARGE STORAGE TANKS HOLD 165,790 GALLONS OF WATER TO BE REUSED FOR IRRIGATION, COOLING & OTHER PURPOSES

study of harlem, ny demographics