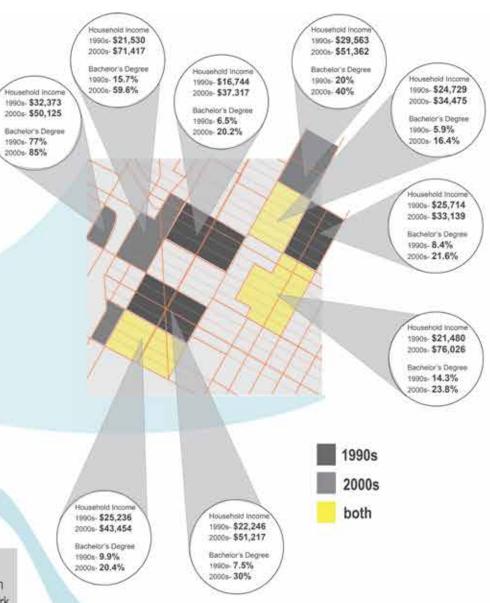

3 LARGE STORAGE TANKS HOLD 165,790 GALLONS OF WATER TO BE REUSED FOR IRRIGATION, COOLING & OTHER PURPOSES

study of harlem, ny demographics

#### **Shifting Class** (due to gentrification)