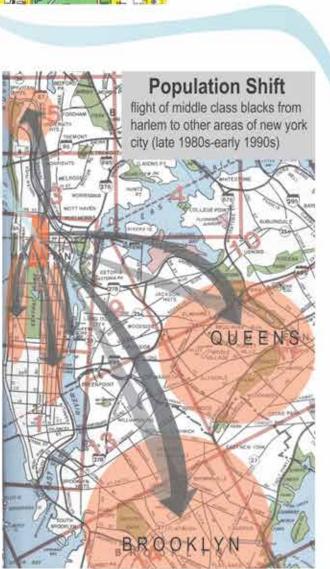

3 LARGE STORAGE TANKS HOLD 165,790 GALLONS OF WATER TO BE REUSED FOR IRRIGATION, COOLING & OTHER PURPOSES

study of harlem, ny demographics

#### **Shifting Class** (due to gentrification)