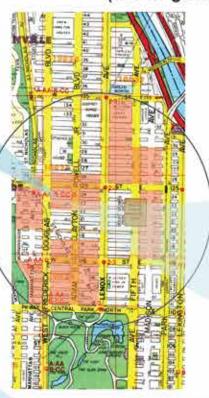

3 LARGE STORAGE TANKS HOLD 165,790 GALLONS OF WATER TO BE REUSED FOR IRRIGATION, COOLING & OTHER PURPOSES

study of harlem, ny demographics