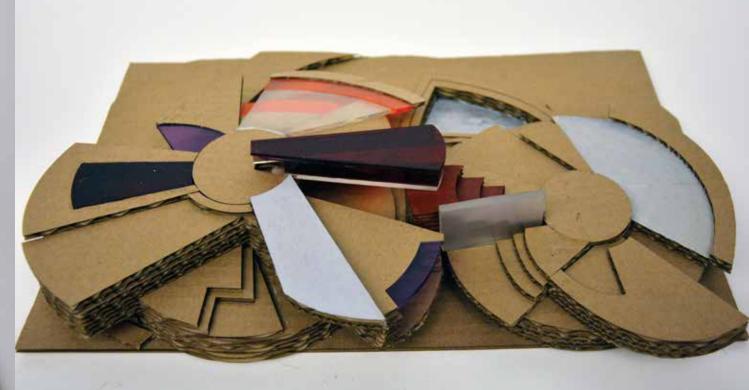

#### PAINTNG TO PHYSICAL MODEL: AN EXAMINATION OF THE HUMAN PSYCHE

painting by wyatt mills depicting the inner, un-explored, chaotic world of the human mind interpreted into a three-dimensional radial landscape containing broken paths, hidden tunnels, areas of confusion & refuge