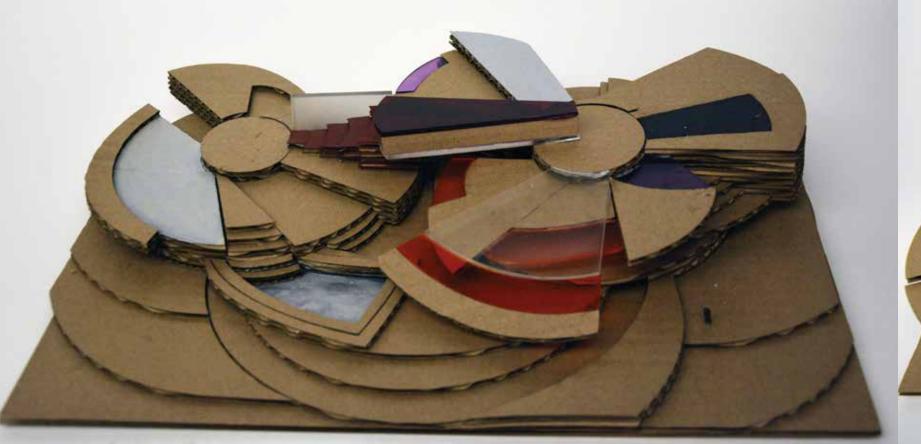

#### PAINTNG TO PHYSICAL MODEL: AN EXAMINATION OF THE HUMAN PSYCHE

painting by wyatt mills depicting the inner, un-explored, chaotic world of the human mind interpreted into a three-dimensional radial landscape containing broken paths, hidden tunnels, areas of confusion & refuge