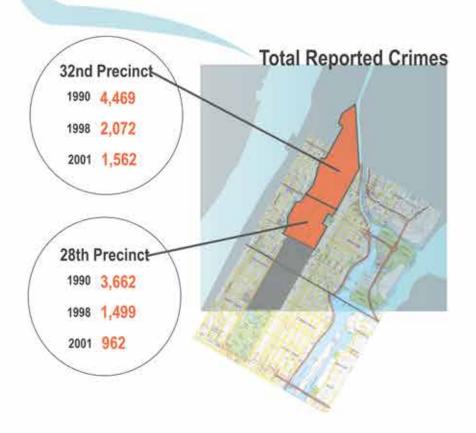

3 LARGE STORAGE TANKS HOLD 165,790 GALLONS OF WATER TO BE REUSED FOR IRRIGATION, COOLING & OTHER PURPOSES

study of harlem, ny demographics

#### **Shifting Class** (due to gentrification)