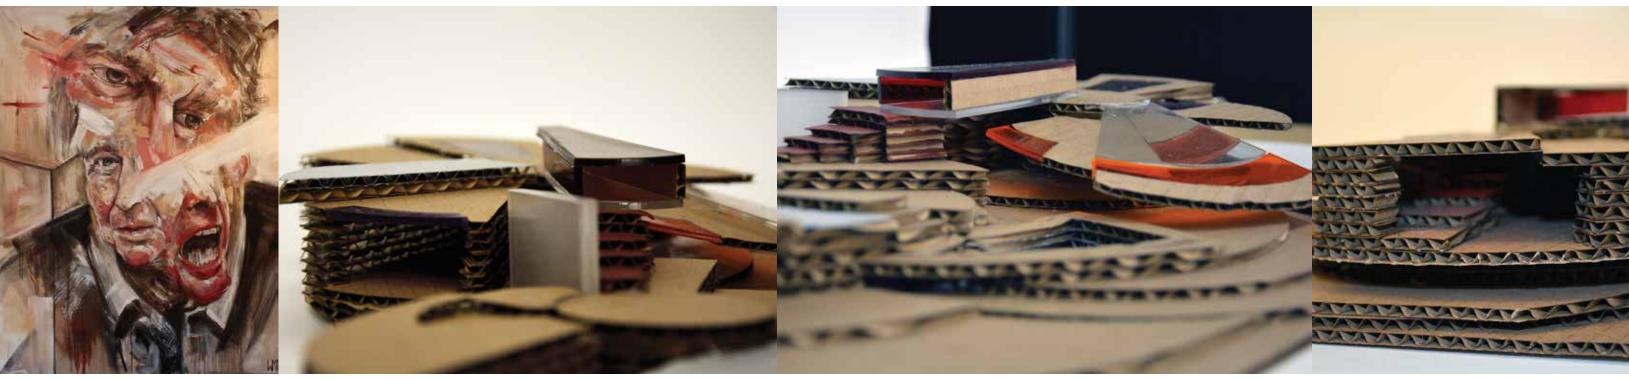

#### PAINTNG TO PHYSICAL MODEL: AN EXAMINATION OF THE HUMAN PSYCHE

painting by wyatt mills depicting the inner, un-explored, chaotic world of the human mind interpreted into a three-dimensional radial landscape containing broken paths, hidden tunnels, areas of confusion & refuge