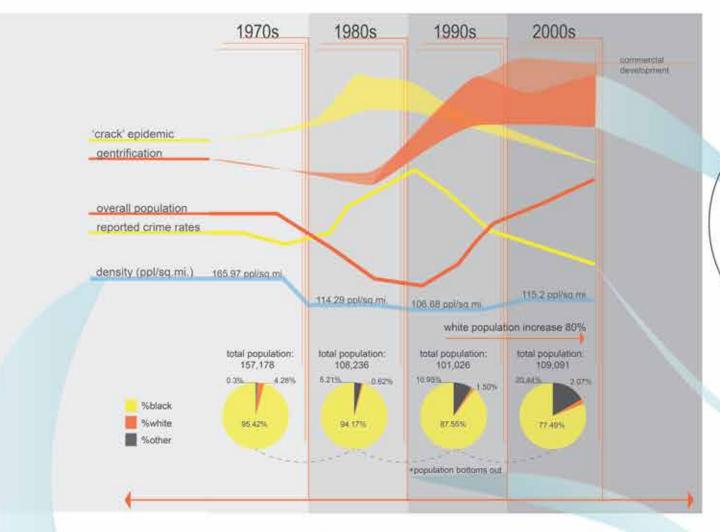

3 LARGE STORAGE TANKS HOLD 165,790 GALLONS OF WATER TO BE REUSED FOR IRRIGATION, COOLING & OTHER PURPOSES

study of harlem, ny demographics

#### **Shifting Class** (due to gentrification)