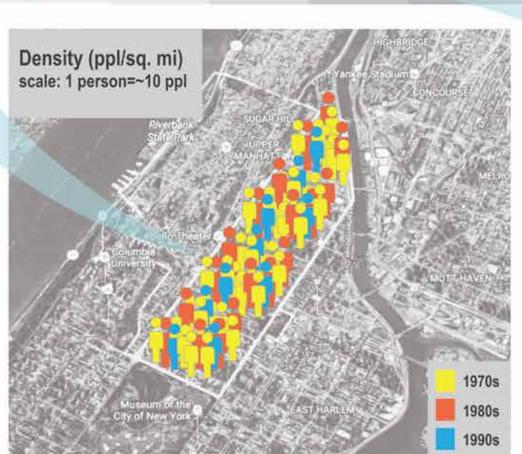

3 LARGE STORAGE TANKS HOLD 165,790 GALLONS OF WATER TO BE REUSED FOR IRRIGATION, COOLING & OTHER PURPOSES

study of harlem, ny demographics

#### **Shifting Class** (due to gentrification)