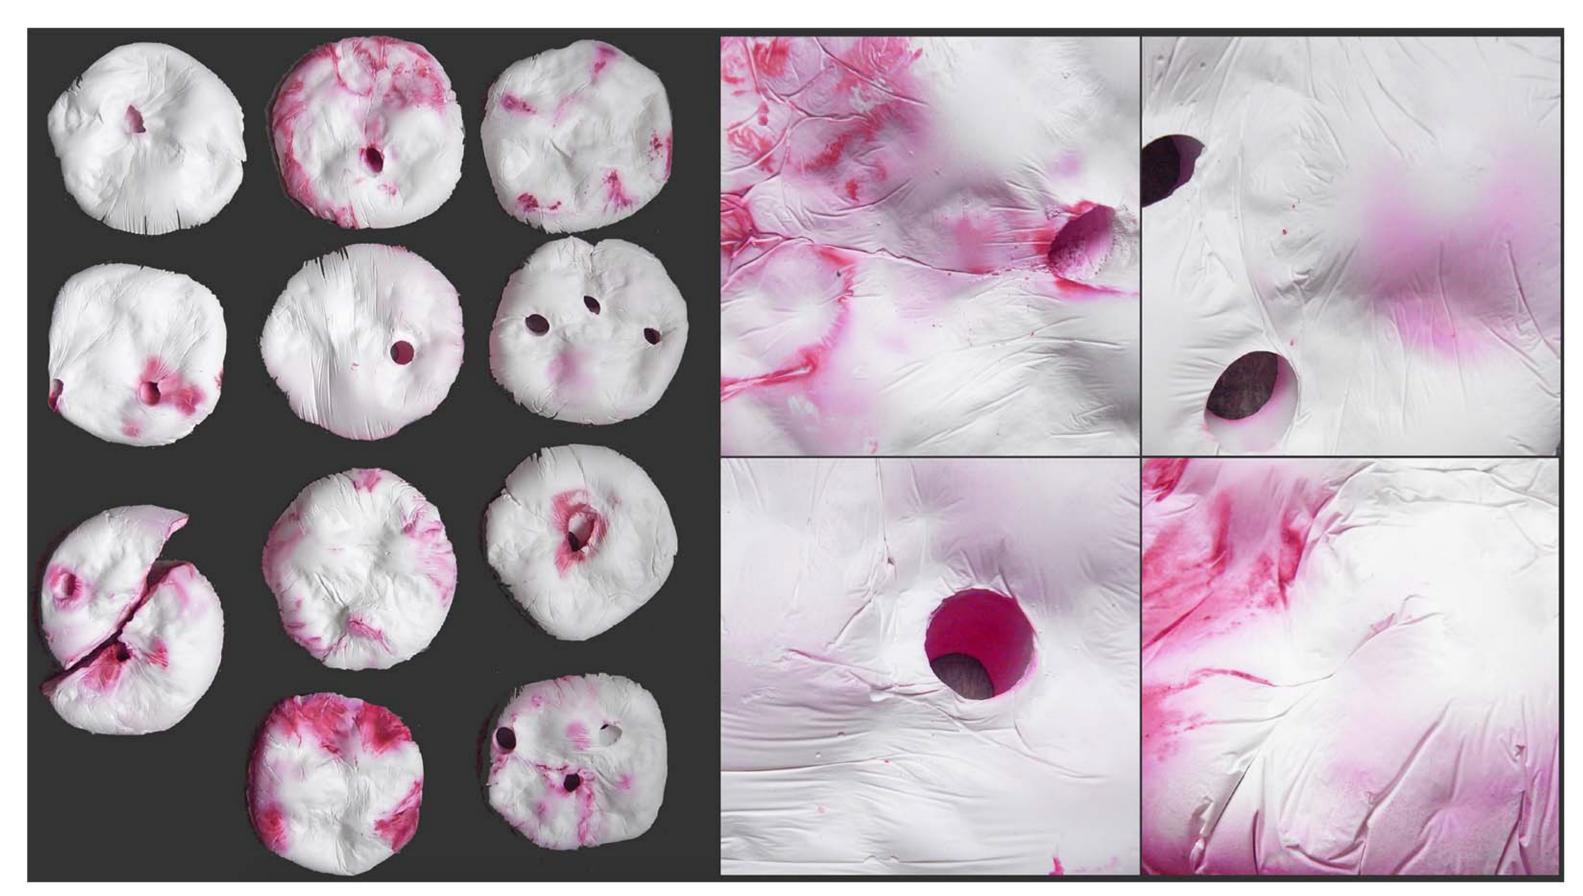

SOUND SERIES - #24 - PROVIDENCE, RI.

LATENT - PLASTER CEILING MATERIAL STUDY - PROVIDENCE, RI.

LATENT - CONCRETE CEILING - PROVIDENCE, RI.

SURFACE / THICKNESS - PROJECTIONS MODEL - PROVIDENCE, RI.

SHEAR TOWER - PUBLIC OBSERVATION - PROVIDENCE, RI.